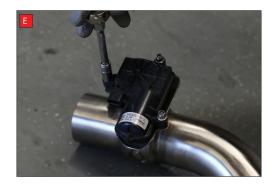

B) Lift up the motor. You will now be able to see the torsion spring (This must stay on the electronic valve motor to work with Scorpion Exhaust).

- D) Now fit the O.E electronic valve motor ensuring the spring seats correctly to the lugs of the valve.
- E) Using the 3 x 8mm O.E nuts secure in place. Once happy with fitment of Scorpion Exhaust, fully tighten up all clamps and fixing and plug in the electronic valve motor.

Note: If when starting the car different drive modes are not enabled, the spring will not be seated correctly.