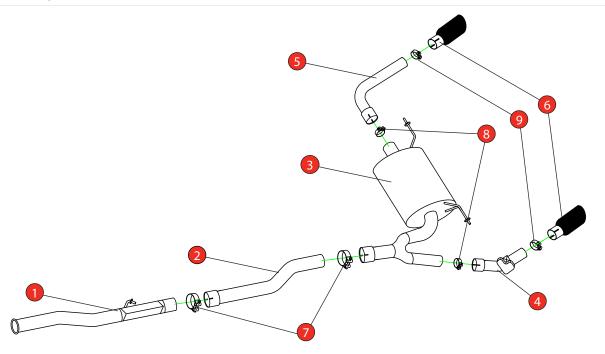

Estimated Fitting Time: 60 Minutes

| NO.     | PART NO.   | DESCRIPTION                                       | QTY |  |
|---------|------------|---------------------------------------------------|-----|--|
| 1       | 1252FD     | Front Pipe                                        | 1   |  |
| 2       | 1253FD     | Link Pipe                                         | 1   |  |
| 3       | 1257FD     | Rear Silencer                                     | 1   |  |
| 4       | 1258FD     | Left Hand Trim Connecting Pipe With Valve Fitting | 1   |  |
| 5       | 1256FD     | Right Hand Trim Connecting Pipe                   | 1   |  |
| 6       | Z023.10162 | Ø114mm Carbon Fibre Ascari Trim                   | 2   |  |
| Fit Kit |            |                                                   |     |  |
| 7       | Z016.10062 | 79mm H/D Clamp                                    | 2   |  |
| 8       | Z016.10070 | 66mm H/D Clamp                                    | 2   |  |
| 9       | Z016.10064 | 63-68mm Clamp                                     | 2   |  |