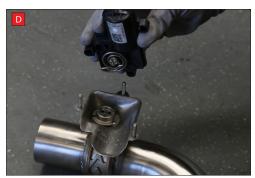

B) Lift up the motor. You will now be able to see the torsion spring (This must stay on the electronic valve motor to work with Scorpion Exhaust).

- D) Now fit the O.E electronic valve motor ensuring the spring seats correctly to the lugs of the valve.
- E) Using the 3 x 8mm O.E nuts secure in place. Once happy with fitment of Scorpion Exhaust, fully tighten up all clamps and fixing and plug in the electronic valve motor.