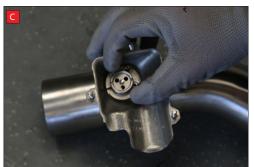

B) Lift up the motor. You will now be able to see the torsion spring (This must stay on the electronic valve motor to work with Scorpion Exhaust).

- D) Now fit the O.E electronic valve motor ensuring the spring seats correctly to the lugs of the valve.
- E) Using the 3 x 8mm O.E nuts secure in place. Once happy with fitment of Scorpion Exhaust, fully tighten up all clamps and fixing and plug in the electronic valve motor.