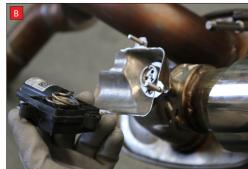

B) Lift up the motor. You will now be able to see the torsion spring (This must stay on the electronic valve motor to work with Scorpion Exhaust).

- D) Now fit the O.E electronic valve motor ensuring the spring seats correctly to the lugs of the valve.
- E) Using the 3 x 8mm O.E nuts secure in place. Once happy with fitment of Scorpion Exhaust, fully tighten up all clamps and fixing and plug in the electronic valve motor.