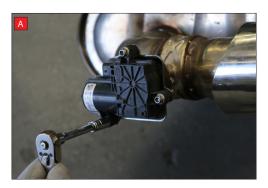

B) Lift up the motor. You will now be able to see the torsion spring (This must stay on the electronic valve motor to work with Scorpion Exhaust).

- D) Now fit the O.E electronic valve motor ensuring the spring seats correctly to the lugs of the valve.
- E) Using the 3 x 8mm O.E nuts secure in place. Once happy with fitment of Scorpion Exhaust, fully tighten up all clamps and fixing and plug in the electronic valve motor.